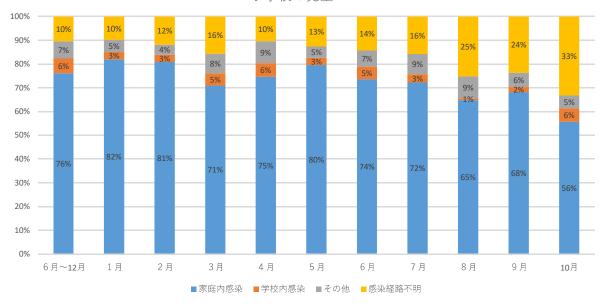

## 3. 学校種別感染経路の推移

資料3

(※陽性診断日、学校種、感染経路について報告のないものは含めていない)

幼稚園 6月~12月 1月 2月 3月 4月 5月 6月 7月 8月 9月 10月 家庭内感染 学校内感染 その他 感染経路不明 合計 

小学校の児童

| 小学校    | 6月~12月 | 1月    | 2月  | 3月  | 4月    | 5月    | 6月  | 7月    | 8月     | 9月    | 10月 |
|--------|--------|-------|-----|-----|-------|-------|-----|-------|--------|-------|-----|
| 家庭内感染  | 2,024  | 1,802 | 432 | 387 | 1,337 | 1,785 | 672 | 1,565 | 8,518  | 3,749 | 225 |
| 学校内感染  | 162    | 66    | 16  | 28  | 101   | 69    | 48  | 75    | 101    | 115   | 23  |
| その他    | 194    | 113   | 23  | 45  | 165   | 107   | 62  | 185   | 1,214  | 334   | 22  |
| 感染経路不明 | 275    | 215   | 63  | 85  | 186   | 282   | 130 | 340   | 3,300  | 1,295 | 134 |
| 合計     | 2,655  | 2,196 | 534 | 545 | 1,789 | 2,243 | 912 | 2,165 | 13,133 | 5,493 | 404 |