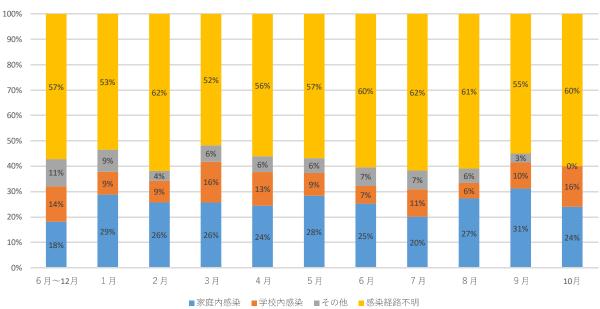

特別支援学校 6月~12月 1月 2月 3月 4月 7月 8月 9月 10月 5月 6月 家庭内感染 学校内感染 その他 感染経路不明 合計 

教職員

| 教職員    | 6月~12月 | 1月  | 2 月 | 3月  | 4月  | 5月  | 6月  | 7月  | 8月    | 9月  | 10月 |
|--------|--------|-----|-----|-----|-----|-----|-----|-----|-------|-----|-----|
| 家庭内感染  | 218    | 268 | 54  | 64  | 166 | 199 | 69  | 138 | 646   | 161 | 6   |
| 学校内感染  | 167    | 84  | 18  | 40  | 90  | 63  | 19  | 74  | 144   | 53  | 4   |
| その他    | 128    | 81  | 8   | 16  | 42  | 41  | 20  | 51  | 135   | 18  | 0   |
| 感染経路不明 | 687    | 498 | 130 | 129 | 381 | 399 | 165 | 424 | 1,441 | 284 | 15  |
| 合計     | 1,200  | 931 | 210 | 249 | 679 | 702 | 273 | 687 | 2,366 | 516 | 25  |