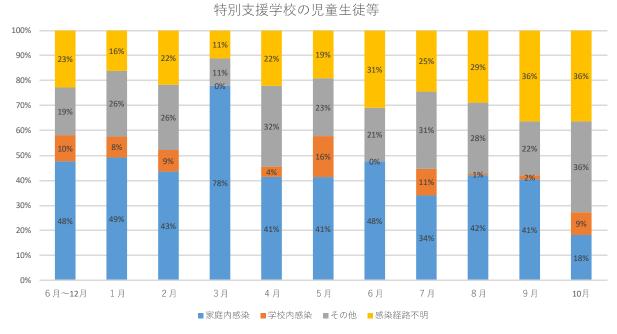

特別支援学校 6月~12月 1月 2月 3月 4月 7月 8月 9月 10月 5月 6月 家庭内感染 学校内感染 その他 感染経路不明 合計 

教職員

| 教職員    | 6月~12月 | 1月  | 2 月 | 3月  | 4月  | 5月  | 6月  | 7月  | 8月    | 9月  | 10月 |
|--------|--------|-----|-----|-----|-----|-----|-----|-----|-------|-----|-----|
| 家庭内感染  | 218    | 268 | 54  | 64  | 166 | 199 | 69  | 138 | 646   | 161 | 6   |
| 学校内感染  | 167    | 84  | 18  | 40  | 90  | 63  | 19  | 74  | 144   | 53  | 4   |
| その他    | 128    | 81  | 8   | 16  | 42  | 41  | 20  | 51  | 135   | 18  | 0   |
| 感染経路不明 | 687    | 498 | 130 | 129 | 381 | 399 | 165 | 424 | 1,441 | 284 | 15  |
| 合計     | 1,200  | 931 | 210 | 249 | 679 | 702 | 273 | 687 | 2,366 | 516 | 25  |