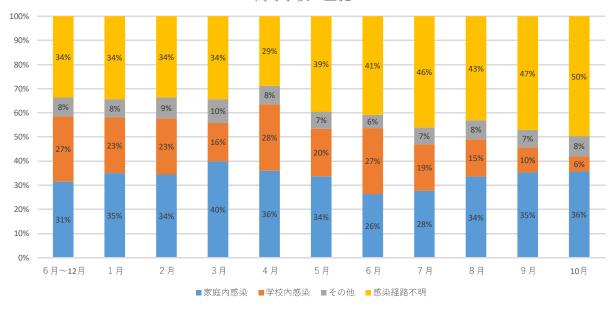

高等学校の生徒

| 高等学校   | 6月~12月 | 1月    | 2 月 | 3月  | 4月    | 5月    | 6月  | 7月    | 8月     | 9月    | 10月 |
|--------|--------|-------|-----|-----|-------|-------|-----|-------|--------|-------|-----|
| 家庭内感染  | 979    | 969   | 188 | 163 | 645   | 700   | 248 | 598   | 3,522  | 1,154 | 51  |
| 学校内感染  | 841    | 637   | 127 | 65  | 495   | 408   | 257 | 412   | 1,627  | 338   | 9   |
| その他    | 247    | 214   | 48  | 41  | 137   | 150   | 53  | 152   | 825    | 234   | 12  |
| 感染経路不明 | 1,045  | 947   | 183 | 140 | 516   | 818   | 384 | 991   | 4,529  | 1,539 | 71  |
| 合計     | 3,112  | 2,767 | 546 | 409 | 1,793 | 2,076 | 942 | 2,153 | 10,503 | 3,265 | 143 |