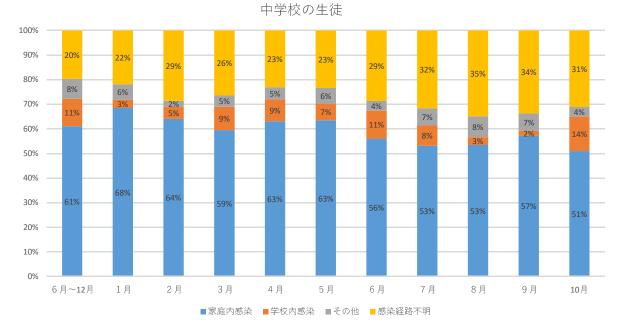

| 中学校    | 6月~12月 | 1月    | 2月  | 3月  | 4月    | 5 月   | 6月  | 7月    | 8月    | 9月    | 10月 |
|--------|--------|-------|-----|-----|-------|-------|-----|-------|-------|-------|-----|
| 家庭内感染  | 1,131  | 962   | 210 | 182 | 794   | 958   | 351 | 859   | 4,469 | 1,612 | 80  |
| 学校内感染  | 206    | 48    | 16  | 29  | 112   | 100   | 71  | 133   | 270   | 56    | 22  |
| その他    | 149    | 87    | 8   | 14  | 63    | 98    | 25  | 113   | 704   | 200   | 6   |
| 感染経路不明 | 366    | 309   | 94  | 81  | 291   | 354   | 180 | 512   | 2,928 | 954   | 49  |
| 合計     | 1,852  | 1,406 | 328 | 306 | 1,260 | 1,510 | 627 | 1,617 | 8,371 | 2,822 | 157 |