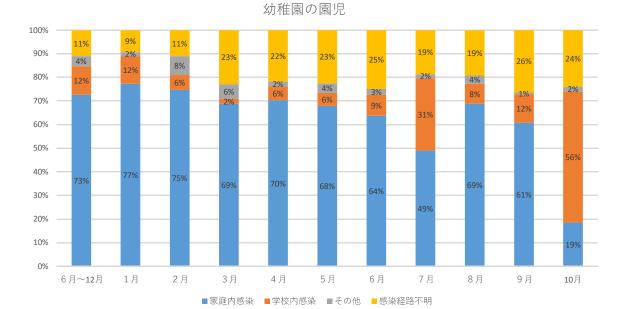

## 3. 学校種別感染経路の推移

資料3

(※陽性診断日、学校種、感染経路について報告のないものは含めていない)

幼稚園 6月~12月 1月 2月 3月 4月 5月 6月 7月 8月 9月 10月 家庭内感染 学校内感染 その他 感染経路不明 合計 

小学校の児童

| 小学校    | 6月~12月 | 1月    | 2月  | 3月  | 4月    | 5月    | 6月  | 7月    | 8月     | 9月    | 10月 |
|--------|--------|-------|-----|-----|-------|-------|-----|-------|--------|-------|-----|
| 家庭内感染  | 2,024  | 1,802 | 432 | 387 | 1,337 | 1,785 | 672 | 1,565 | 8,518  | 3,749 | 225 |
| 学校内感染  | 162    | 66    | 16  | 28  | 101   | 69    | 48  | 75    | 101    | 115   | 23  |
| その他    | 194    | 113   | 23  | 45  | 165   | 107   | 62  | 185   | 1,214  | 334   | 22  |
| 感染経路不明 | 275    | 215   | 63  | 85  | 186   | 282   | 130 | 340   | 3,300  | 1,295 | 134 |
| 合計     | 2,655  | 2,196 | 534 | 545 | 1,789 | 2,243 | 912 | 2,165 | 13,133 | 5,493 | 404 |