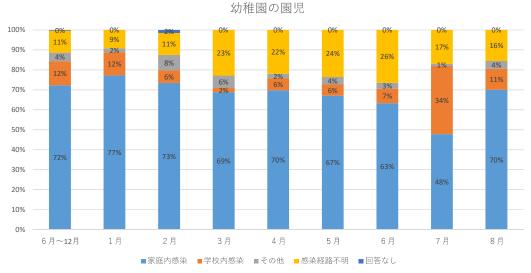

3. 学校種別感染経路の推移

(※陽性判断日、学校種について報告のないものは含めていない)

| 幼稚園    | 6月~12月 | 1月  | 2 月 | 3月 | 4月  | 5 月 | 6月 | 7 月 | 8月  |
|--------|--------|-----|-----|----|-----|-----|----|-----|-----|
| 家庭内感染  | 203    | 159 | 47  | 33 | 127 | 142 | 43 | 95  | 238 |
| 学校内感染  | 34     | 24  | 4   | 1  | 11  | 12  | 5  | 68  | 36  |
| その他    | 12     | 4   | 5   | 3  | 4   | 8   | 2  | 2   | 13  |
| 感染経路不明 | 31     | 19  | 7   | 11 | 40  | 50  | 18 | 34  | 53  |
| 回答なし   | 1      | 0   | 1   | 0  | 0   | 0   | 0  | 0   | 0   |
| 合計     | 281    | 206 | 64  | 48 | 182 | 212 | 68 | 199 | 340 |