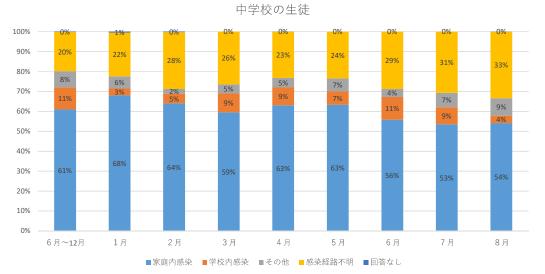

| 中学校    | 6月~12月 | 1月    | 2 月 | 3月  | 4 月   | 5 月  | 6 月 | 7 月   | 8月    |
|--------|--------|-------|-----|-----|-------|------|-----|-------|-------|
| 家庭内感染  | 1,131  | 962   | 211 | 182 | 781   | 941  | 348 | 828   | 2,986 |
| 学校内感染  | 206    | 48    | 16  | 29  | 111   | 99   | 71  | 133   | 205   |
| その他    | 149    | 87    | 8   | 14  | 60    | 97   | 25  | 112   | 484   |
| 感染経路不明 | 366    | 309   | 94  | 81  | 287   | 350  | 180 | 477   | 1,844 |
| 回答なし   | 4      | 8     | 1   | 0   | 1     | 0    | 0   | 0     | 1     |
| 合計     | 1,856  | 1,414 | 330 | 306 | 1,240 | 1487 | 624 | 1,550 | 5,520 |