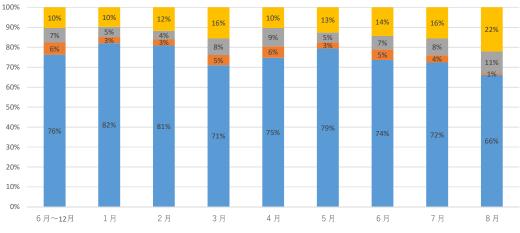

小学校の児童

■家庭内感染 ■学校内感染 ■その他 ■感染経路不明

| 小学校    | 6月~12月 | 1月    | 2 月 | 3月  | 4月    | 5 月   | 6月  | 7 月   | 8月    |
|--------|--------|-------|-----|-----|-------|-------|-----|-------|-------|
| 家庭内感染  | 2,024  | 1,802 | 431 | 386 | 1,284 | 1,752 | 665 | 1,504 | 5,322 |
| 学校内感染  | 162    | 66    | 16  | 28  | 98    | 68    | 48  | 75    | 60    |
| その他    | 194    | 113   | 23  | 45  | 158   | 107   | 61  | 174   | 870   |
| 感染経路不明 | 274    | 215   | 63  | 85  | 178   | 279   | 130 | 325   | 1,779 |
| 回答なし   | 4      | 6     | 2   | 1   | 0     | 0     | 0   | 0     | 0     |
| 合計     | 2,658  | 2,202 | 535 | 545 | 1,718 | 2,206 | 904 | 2,078 | 8,031 |