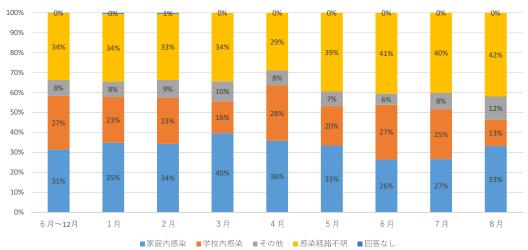

| 高等学校   | 6月~12月 | 1月    | 2 月 | 3月  | 4月    | 5 月   | 6月  | 7月    | 8月    |
|--------|--------|-------|-----|-----|-------|-------|-----|-------|-------|
| 家庭内感染  | 979    | 969   | 188 | 162 | 637   | 690   | 247 | 344   | 1,229 |
| 学校内感染  | 841    | 637   | 127 | 65  | 494   | 408   | 257 | 322   | 488   |
| その他    | 247    | 214   | 48  | 41  | 136   | 150   | 52  | 106   | 431   |
| 感染経路不明 | 1,045  | 947   | 182 | 140 | 514   | 814   | 379 | 517   | 1,555 |
| 回答なし   | 6      | 13    | 3   | 0   | 0     | 0     | 0   | 0     | 0     |
| 合計     | 3,118  | 2,780 | 548 | 408 | 1,781 | 2,062 | 935 | 1,289 | 3,703 |

高等学校の生徒

特別支援学校 6月~12月 1月 2月 4月 5月 6月 7月 8月 3月 家庭内感染 学校内感染 その他 感染経路不明 回答なし 合計 

| 教職員    | 6月~12月 | 1月  | 2 月 | 3月  | 4月  | 5 月 | 6月  | 7 月 | 8月    |
|--------|--------|-----|-----|-----|-----|-----|-----|-----|-------|
| 家庭内感染  | 222    | 274 | 55  | 64  | 166 | 199 | 69  | 118 | 371   |
| 学校内感染  | 171    | 84  | 18  | 40  | 90  | 63  | 19  | 69  | 53    |
| その他    | 128    | 83  | 8   | 16  | 42  | 41  | 20  | 42  | 91    |
| 感染経路不明 | 696    | 501 | 130 | 131 | 380 | 403 | 165 | 381 | 707   |
| 回答なし   | 1      | 1   | 0   | 0   | 0   | 0   | 0   | 1   | 0     |
| 合計     | 1,218  | 943 | 211 | 251 | 678 | 706 | 273 | 611 | 1,222 |