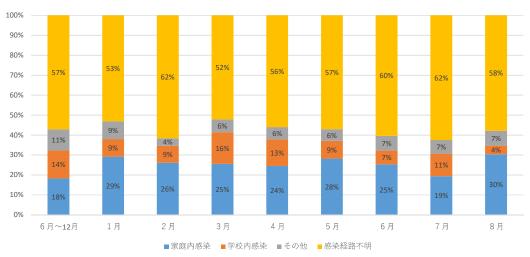

| 1     |
| 合計     | 1,856  | 1,414 | 330 | 306 | 1,240 | 1487 | 624 | 1,550 | 5,520 |



| 高等学校   | 6月~12月 | 1月    | 2 月 | 3月  | 4月    | 5 月   | 6月  | 7月    | 8月    |
|--------|--------|-------|-----|-----|-------|-------|-----|-------|-------|
| 家庭内感染  | 979    | 969   | 188 | 162 | 637   | 690   | 247 | 344   | 1,229 |
| 学校内感染  | 841    | 637   | 127 | 65  | 494   | 408   | 257 | 322   | 488   |
| その他    | 247    | 214   | 48  | 41  | 136   | 150   | 52  | 106   | 431   |
| 感染経路不明 | 1,045  | 947   | 182 | 140 | 514   | 814   | 379 | 517   | 1,555 |
| 回答なし   | 6      | 13    | 3   | 0   | 0     | 0     | 0   | 0     | 0     |
| 合計     | 3,118  | 2,780 | 548 | 408 | 1,781 | 2,062 | 935 | 1,289 | 3,703 |

高等学校の生徒



特別支援学校 6月~12月 1月 2月 4月 5月 6月 7月 8月 3月 家庭内感染 学校内感染 その他 感染経路不明 回答なし 合計 



| 教職員    | 6月~12月 | 1月  | 2 月 | 3月  | 4月  | 5 月 | 6月  | 7 月 | 8月    |
|--------|--------|-----|-----|-----|-----|-----|-----|-----|-------|
| 家庭内感染  | 222    | 274 | 55  | 64  | 166 | 199 | 69  | 118 | 371   |
| 学校内感染  | 171    | 84  | 18  | 40  | 90  | 63  | 19  | 69  | 53    |
| その他    | 128    | 83  | 8   | 16  | 42  | 41  | 20  | 42  | 91    |
| 感染経路不明 | 696    | 501 | 130 | 131 | 380 | 403 | 165 | 381 | 707   |
| 回答なし   | 1      | 1   | 0   | 0   | 0   | 0   | 0   | 1   | 0     |
| 合計     | 1,218  | 943 | 211 | 251 | 678 | 706 | 273 | 611 | 1,222 |

教職員