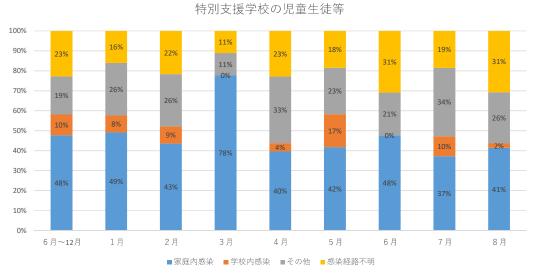

高等学校の生徒

特別支援学校 6月~12月 1月 2月 4月 5月 6月 7月 8月 3月 家庭内感染 学校内感染 その他 感染経路不明 回答なし 合計 

| 教職員    | 6月~12月 | 1月  | 2 月 | 3月  | 4月  | 5 月 | 6月  | 7 月 | 8月    |
|--------|--------|-----|-----|-----|-----|-----|-----|-----|-------|
| 家庭内感染  | 222    | 274 | 55  | 64  | 166 | 199 | 69  | 118 | 371   |
| 学校内感染  | 171    | 84  | 18  | 40  | 90  | 63  | 19  | 69  | 53    |
| その他    | 128    | 83  | 8   | 16  | 42  | 41  | 20  | 42  | 91    |
| 感染経路不明 | 696    | 501 | 130 | 131 | 380 | 403 | 165 | 381 | 707   |
| 回答なし   | 1      | 1   | 0   | 0   | 0   | 0   | 0   | 1   | 0     |
| 合計     | 1,218  | 943 | 211 | 251 | 678 | 706 | 273 | 611 | 1,222 |