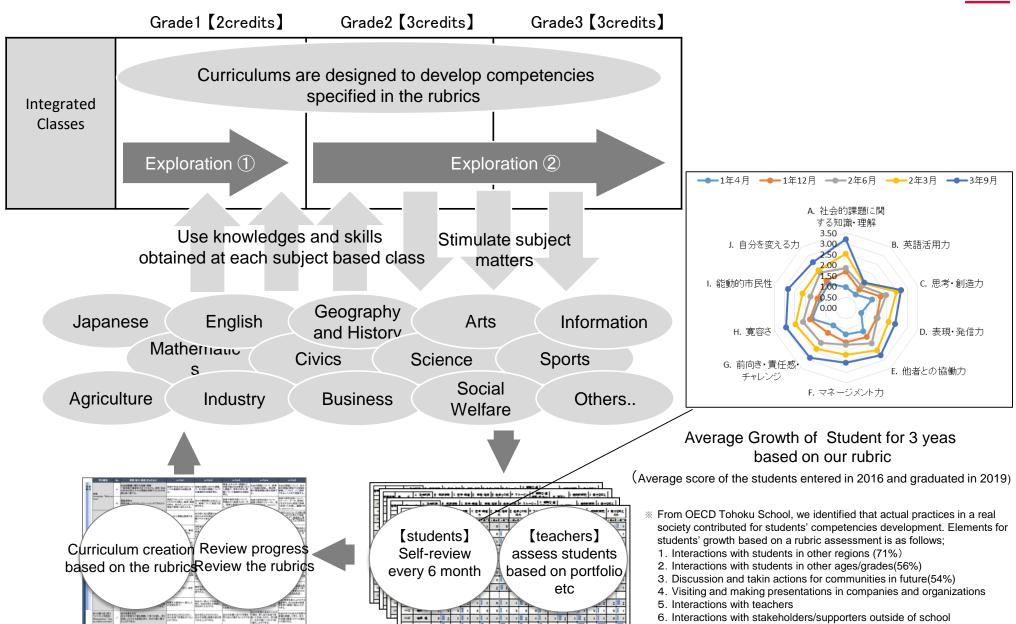

### **Rubric of Competency Development (7 July 2015 Ver.)**

| FUTURE |   |   |   |      |
|--------|---|---|---|------|
| BE     |   |   | ' | 5    |
| TA     |   |   | 7 | 0.19 |
| 25     | 7 | X |   | 20   |
|        |   |   |   |      |

|    | Achievement<br>Categories                      | No. | Qualification, Competency, Attitude                                                                                                                                                                            | Level 1                             | Level 2                                                                                                                                              | Level 3                                                                                                                                                          | Level 4                                                                                                                                                                                               | Level 5                                                                                                                                                      |
|----|------------------------------------------------|-----|----------------------------------------------------------------------------------------------------------------------------------------------------------------------------------------------------------------|-------------------------------------|------------------------------------------------------------------------------------------------------------------------------------------------------|------------------------------------------------------------------------------------------------------------------------------------------------------------------|-------------------------------------------------------------------------------------------------------------------------------------------------------------------------------------------------------|--------------------------------------------------------------------------------------------------------------------------------------------------------------|
| Sw | Knowledge "What .                              | Α   | land problems of society and the world, while also                                                                                                                                                             | structure of the local area and     | Gain basic knowledge of the issues<br>regarding regional revitalization and<br>immediate problems.                                                   | Gain basic knowledge of the world's<br>current problems and the<br>environmental and energy issues<br>pertaining to the realization of a<br>sustainable society. | Deepen his/her acquired knowledge of social issues and understand them better by accumulating related information.                                                                                    | Understand social issues critically enough to apply related knowledge to the task at hand, be able explain them to other people.                             |
|    | we know"                                       | В   | To learn to communicate using English.                                                                                                                                                                         |                                     | Can talk about his/her interests and about the region in English.                                                                                    | recearch and answer simple                                                                                                                                       | Can improvise an English speech<br>about his/her region and research,<br>and exchange opinions in English                                                                                             | Can make a persuasive argument in<br>English and support it with stories,<br>data and examples about his/her<br>region and research (CEFR C1 level)          |
|    |                                                | С   | Cogitation and Creativity To be able to think logically, deepen his/her critical thinking ability, and to think on a large scale                                                                               | bas received                        | Can think logically and critically<br>about the problem at hand and how<br>to solve it.                                                              | tasks while analyzing, evaluating and                                                                                                                            | Can take into account the difference between reality and the ideal, and think critically about already-known facts with a broader perspective and on a larger scale.                                  | matters, can break away from conventional ideas and his/her own                                                                                              |
|    | Skills "How we use                             | D   | Ability to Express and Transmit his/her Ideas To be able to express his/her thoughts boldly in any situation and generate sympathy among others.                                                               | thoughts to the group               | Can convey his/her ideas to the group without hesitation, even when suddenly asked.                                                                  | Can convey his/her ideas using ICT with data and examples.                                                                                                       | Can convey his/her ideas clearly to<br>various people, while keeping each<br>person's background in mind.                                                                                             | Can send out convincing messages to various kinds of people with enthusiasm and use of example stories, and gain sympathy from them.                         |
|    | what we know                                   | E   |                                                                                                                                                                                                                |                                     | Can find his/her role in a group or among other individuals, and use his/her own special qualities for performing actions and helping other members. | Can embrace the good points of group members or other individuals, take in new things, and work toward the common goal.                                          | Can build up a win-win relationship, finding each other's good points in a group or among other individuals. Can promote collaboration using ICT.                                                     | Can transcend cultural and national borders and take actions to change society, can establish relationships for building each other up and growing together. |
|    |                                                |     | Management Ability To be able to plan work for him/herself or an organization and move forward with it.                                                                                                        | Can work while taking directions.   | Can work in a voluntary and responsible manner even without direction.                                                                               | Can find necessary work for the whole group, set priorities for his/her own task and handle multiple tasks at one time.                                          | Can divide roles among teams or<br>among members, keeping in mind<br>how the tasks fit into the general<br>schedule.                                                                                  | Can ascertain future schedules and risks, and work with team members to take countermeasures against the risks.                                              |
|    | Character "How we<br>engage in the<br>world"   |     |                                                                                                                                                                                                                | accept things and events in a       | Can have confidence in him/herself<br>and positively accept immediate<br>problems as his/her own and work<br>on them independently.                  | In groups or with other individuals, can find his/her own role and continue thinking about a problem even if there is no quick solution.                         | Can work to fulfill his/her<br>responsibility regardless of obstacles<br>and be proactive in order to<br>overcome those obstacles, can<br>accept challenges in a positive way.                        | Can fulfill his/her responsibility even in difficult situations without running away, can realize benefits even from failure.                                |
|    |                                                |     | Tolerance To be able to accept people from different cultures and with different ways of thinking, have warm consideration for them and cooperate with them in building each other up.                         |                                     | Can imagine the positions and ways of thinking of the group and other individuals, and empathize with them.                                          | the group and other individuals, can                                                                                                                             | Can relate to people who have different ways of thinking, can connect to them with good humor and enjoy the differences. Can accept changes in society and the environment in a positive way.         | Can accept the opinions of people whose ways of thinking are different, and consider them to be very important for improving him/herself and society.        |
|    |                                                |     | Active Citizenship To be aware that he/she has an important role in contributing to society, and be able to think critically about the future of the local area, as well as domestic and international future. | member of the group to which        | Be aware that he/she is a member of society and can focus his/her attention on the problems embraced by society.                                     | Have a desire to improve society having an awareness of him/herself as an important actor in society and have thoughts for the improvement of society.           | Have a sense of his/her own value, have a desire to contribute to society and have an influence on society.                                                                                           | Have a will to improve society and the future, can seriously express his/her own opinion to others.                                                          |
|    | Metacognition<br>"How we reflect<br>and learn" |     | Power to Change Oneself To be able to review and re-examine his/her way of speaking and acting, have a will to constantly improve, and transfer that to future actions.                                        | Can make his/her own goals in order | In order to improve him/herself, can<br>examine the difference between<br>his/her goals and present reality.                                         | Can think of measures by which to approach his/her goals and independently carry them out.                                                                       | Can act independently to accomplish<br>his/her goals while continually re-<br>examining and reflecting on them<br>and continuing to study, can work to<br>connect all of this with future<br>actions. | Can examine and consider his/her role and significance in society, connect it to his/her goals, and act on it while maintaining a broad perspective.         |