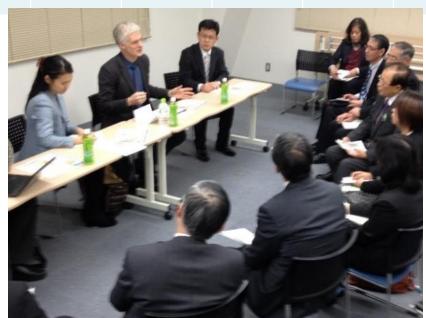

### The school established based on lessons learned from the OECD Tohoku School

\*Japan Innovative Schools Network supported by OECD

Meeting with Mr. Schleicher at OECD and Board of Education of Futaba region (February 9, 2014)