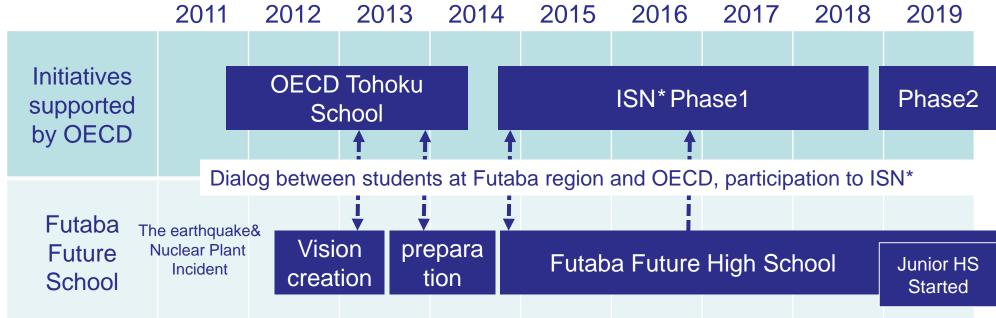

### The school established based on lessons learned from the OECD Tohoku School

\*Japan Innovative Schools Network supported by OECD

Meeting with Mr. Schleicher at OECD and Board of Education of Futaba region (February 9, 2014)